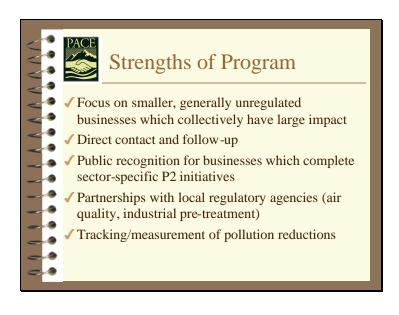

#### Methodology

With input from business representatives, we develop a set of pollution prevention criteria that businesses in that sector must complete in order to become Certified PACE Partners. PACE staff contact businesses and conduct site visits with interested

businesses. Certified businesses receive a PACE window decal, an 11"X 14" certificate describing the criteria they completed, and public recognition through free advertising at least twice per year.

PACE staff develop and distribute resource sheets to help businesses meet the criteria. For example, we developed a resource sheet on silver recovery options and local silver recovery vendors for printers and dental offices. We follow up with businesses at least annually to encourage progress toward certification.

## Additional resources provided by PACE include:

- A comprehensive web site, <a href="www.pacepartners.com">www.pacepartners.com</a>, which contains downloadable PACE resource sheets, news about upcoming events, and links to other P2 assistance sites:
- A biannual newsletter distributed to all targeted businesses;
- Periodic workshops; and
- Press releases and community television broadcasts to educate the community about business efforts and to market environmentally responsible businesses.