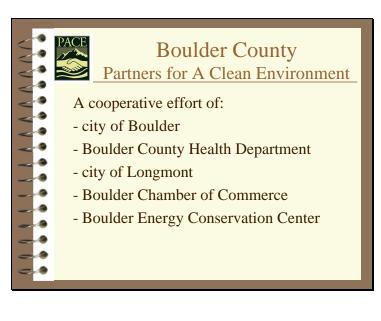

## 2) Overview of technical assistance offerings

The primary mechanism for technical assistance in Boulder County is Partners for A Clean Environment (PACE), a cooperative effort of the city of Boulder, Boulder County Environmental Health, the city of Longmont, Boulder Chamber of Commerce, and Boulder Energy Conservation Center. PACE is a voluntary, non-regulatory program which offers free pollution prevention education, technical assistance, and recognition to Boulder County businesses, organizations, and residents.